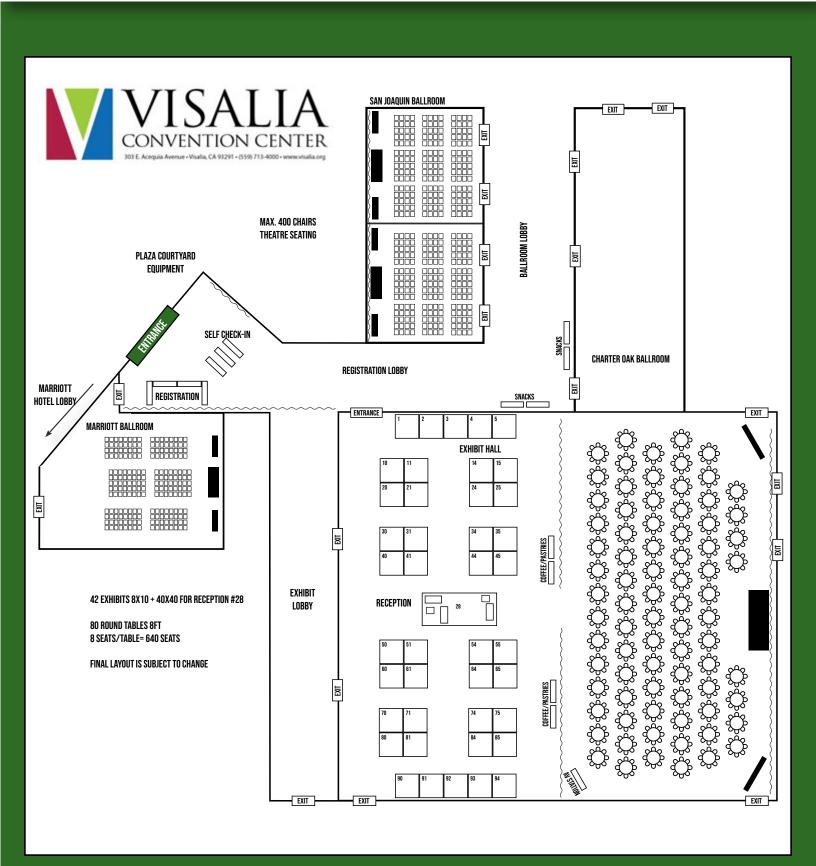

MOVE-IN: See map for details. Doors open at 7AM

March 24, 2025: noon - 4PM

### **EXHIBITS/TRADESHOW HOURS:**

March 25, 2025: 7AM - 5:30PM with reception in the exhibit hall 3:30PM - 5:30PM

MOVE-OUT: See map for details. Doors close at 6:30PM

March 25, 2025: 5:30PM - 6:30PM