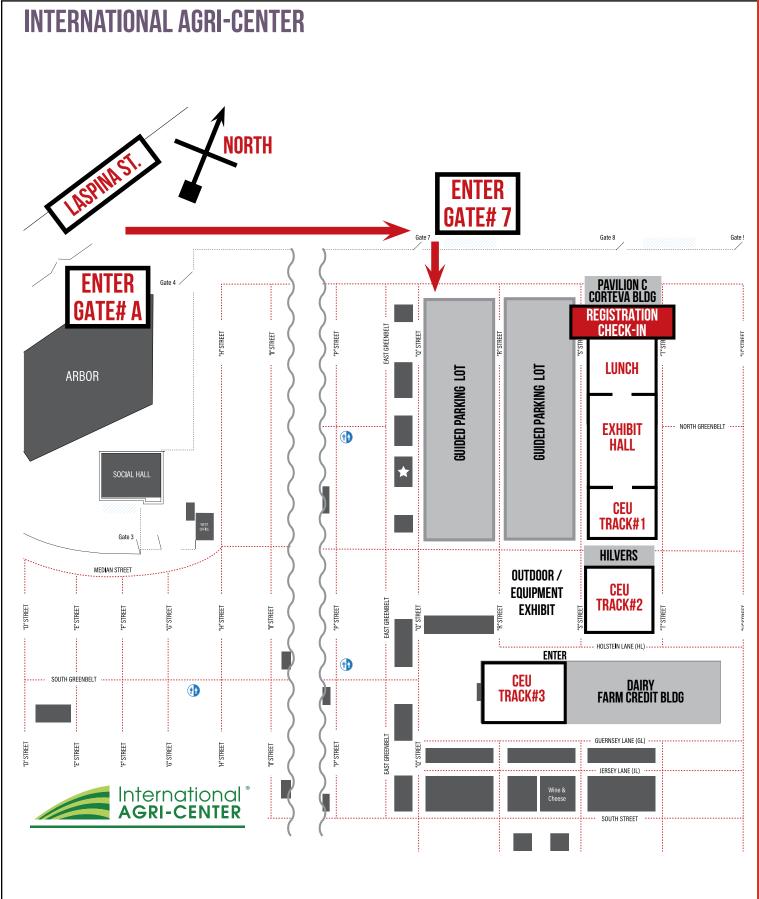

MOVE-IN – POINT OF CONTACT: Jay Visser: (559) 352-4456, <u>jay@jcsmarketinginc.com</u> Enter Gate# A to Parking Lot and Gate#7 to PAVILION C / CORTEVA Bldg - see map for details. Gates close at 5PM. Outdoor/Equipment: Nov 5, 2024 noon – 4PM and Nov 6, 2024 8AM – 11AM Indoor: Nov 6, 2024 noon – 4PM